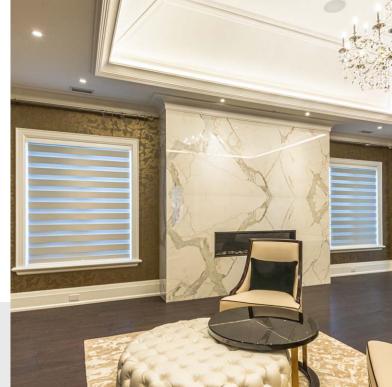

## Banded Shades for Light and Privacy

Astirium<sup>TM</sup> roller shades are popularly known as "banded" shades because of their ability to quickly and easily adjust levels of light and privacy for your needs throughout the day. The soft, alternating sheer [see-through] and solid [non see-through] horizontal bands/vanes provide visual security and protection from damaging UV light and glare. The shades come in a wide array of fabric styles, textures, and colours with light filtering or room darkening selections. The low profile [2 3/4"] cassette and the narrow aluminum bottom bar create a minimalist look and feel.