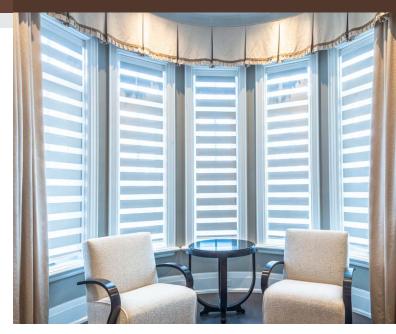

## Banded Shades for Light and Privacy

Astirium<sup>TM</sup> roller shades are popularly known as "banded" shades because of their ability to quickly and easily adjust levels of light and privacy for your needs throughout the day. The soft, alternating sheer [see-through] and solid [non see-through] horizontal bands/vanes provide visual security and protection from damaging UV light and glare. The shades come in a wide array of fabric styles, textures, and colours with light filtering or room darkening selections. The low profile [2 3/4"] cassette and the narrow aluminum bottom bar create a minimalist look and feel.

Astirium™ roller shades come with an array of customization options such as shade widths from 20″ to 102″ and lengths of up to 108″, light filtering or room darkening with your choice of whisper quiet Lutron or cost-effective Gaposa motors. Both are supplied with 24 volt DC wired motors or wireless, battery powered options. The Astirium™ shading system can be controlled by a wall switch or hand held radio frequency (RF) remotes. Lutron and Gaposa motors can integrate with 3rd party home automation systems via optional RS232 interface modules.