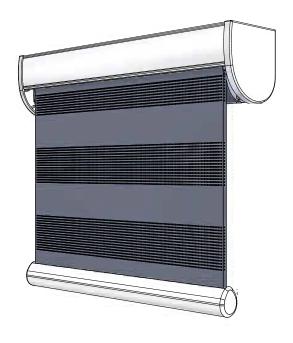

## Banded Shades for Light and Privacy

Astirium<sup>TM</sup> roller shades are popularly known as "banded" shades because of their ability to quickly and easily adjust levels of light and privacy for your needs throughout the day. The soft, alternating sheer [see-through] and solid [non see-through] horizontal bands/vanes provide visual security and protection from damaging UV light and glare. The shades come in a wide array of fabric styles, textures, and colours with light filtering or room darkening selections. The low profile [2 3/4"] cassette and the narrow aluminum bottom bar create a minimalist look and feel.