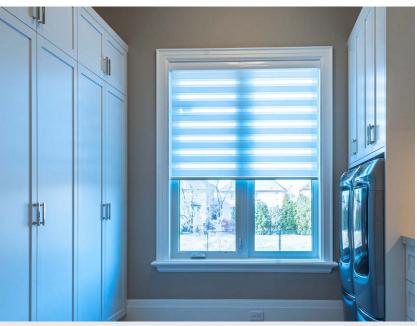

## Banded Shades for Light and Privacy

Astirium<sup>TM</sup> roller shades are popularly known as "banded" shades because of their ability to quickly and easily adjust levels of light and privacy for your needs throughout the day. The soft, alternating sheer [see-through] and solid [non see-through] horizontal bands/vanes provide visual security and protection from damaging UV light and glare. The shades come in a wide array of fabric styles, textures, and colours with light filtering or room darkening selections. The low profile [2 3/4"] cassette and the narrow aluminum bottom bar create a minimalist look and feel.