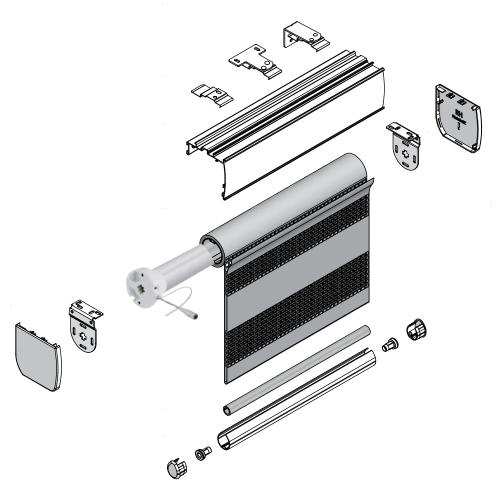

## Banded Shades for Light and Privacy

Astirium<sup>TM</sup> roller shades are popularly known as "banded" shades because of their ability to quickly and easily adjust levels of light and privacy for your needs throughout the day. The soft, alternating sheer [see-through] and solid [non see-through] horizontal bands/vanes provide visual security and protection from damaging UV light and glare. The shades come in a wide array of fabric styles, textures, and colours with light filtering or room darkening selections. The low profile [2 3/4"] cassette and the narrow aluminum bottom bar create a minimalist look and feel.

Astirium™ roller shades come with an array of customization options such as shade widths from 20″ to 102″ and lengths of up to 108″, light filtering or room darkening with your choice of whisper quiet Lutron or cost-effective Gaposa motors. Both are supplied with 24 volt DC wired motors or wireless, battery powered options. The Astirium™ shading system can be controlled by a wall switch or hand held radio frequency (RF) remotes. Lutron and Gaposa motors can integrate with 3rd party home automation systems via optional RS232 interface modules.