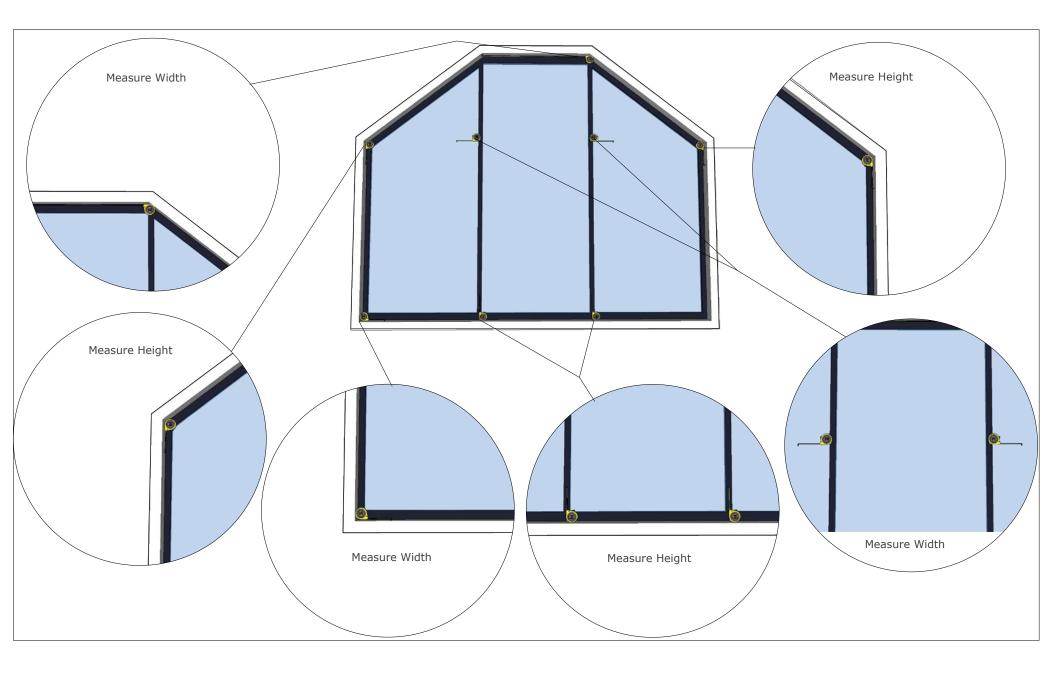

## **Bottom-up Roller Shade Inside Mount Measure Guide**

## Notes:

1. All measurements should be accurate to the 1/16".

2. Use a rigid tape measure for all dimensions.

3. Insert your dimensions into the DEL Motorized Solutions measure template form. Contact our sales team for a template appropriate to your window application.

4. This guide is intended for inside mount applications with the most popular shaped windows. If your window opening is outside mount or differs from what is depicted, please contact our sales team for instructions.