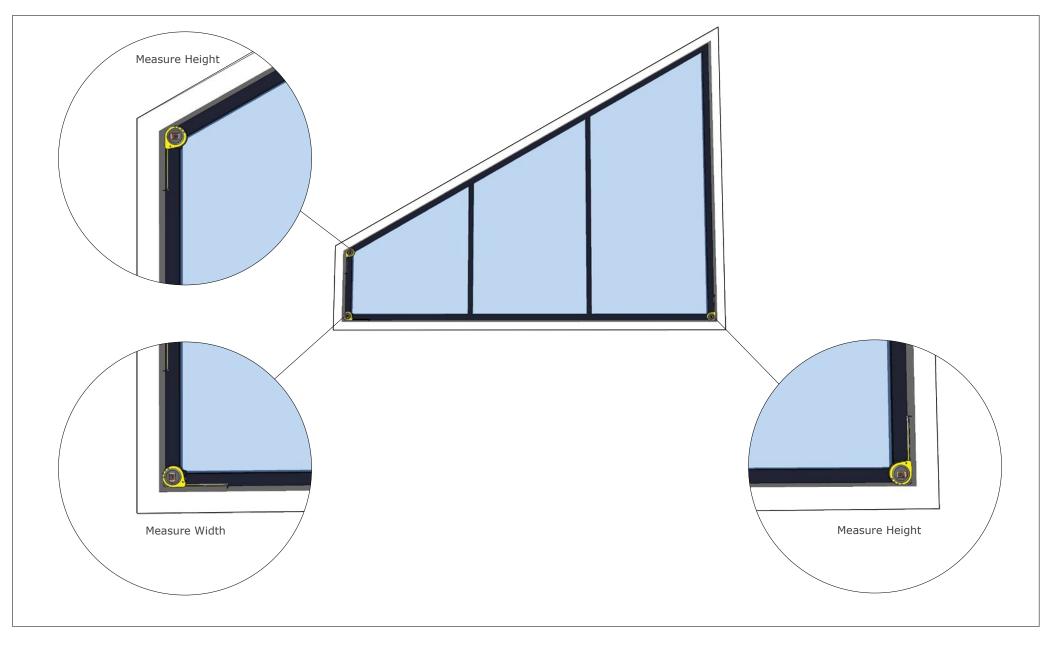

## **Bottom-up Roller Shade Inside Mount Measure Guide**

## Notes:

1. All measurements should be accurate to the 1/16".

2. Use a rigid tape measure for all dimensions.

3. Insert your dimensions into the DEL Motorized Solutions measure template form. Contact our sales team for a template appropriate to your window application.

4. This guide is intended for inside mount applications with the most popular shaped windows. If your window opening is outside mount or differs from what is depicted, please contact our sales team for instructions.