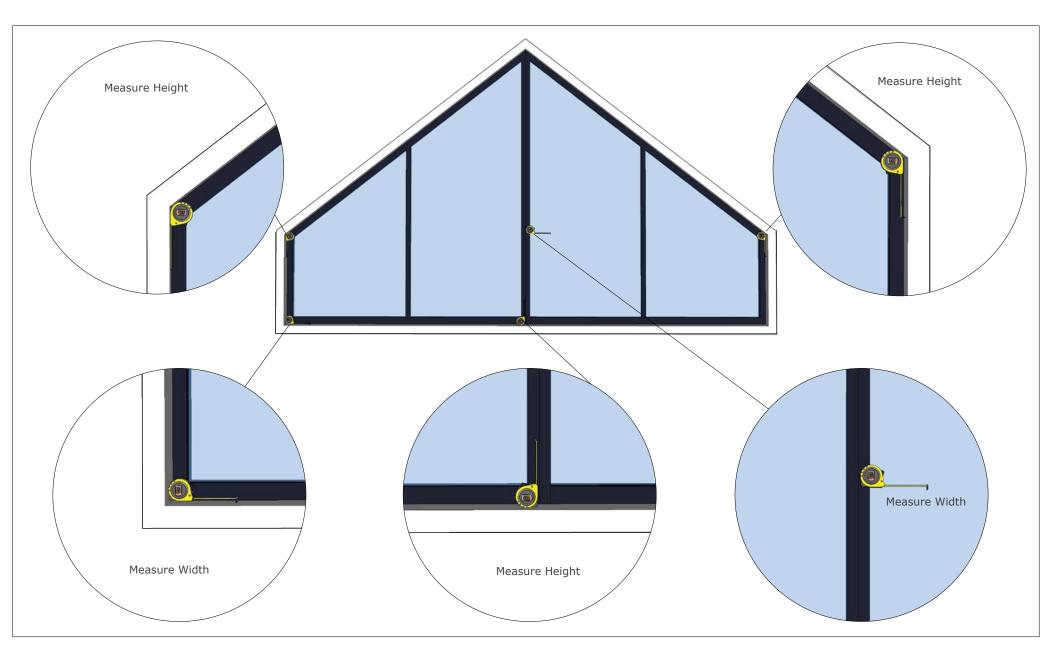

## **Bottom-up Roller Shade Inside Mount Measure Guide**

## Notes:

1. All measurements should be accurate to the 1/16".

2. Use a rigid tape measure for all dimensions.

3. Insert your dimensions into the DEL Motorized Solutions measure template form. Contact our sales team for a template appropriate to your window application.

4. This guide is intended for inside mount applications with the most popular shaped windows. If your window opening is outside mount or differs from what is depicted, please contact our sales team for instructions.