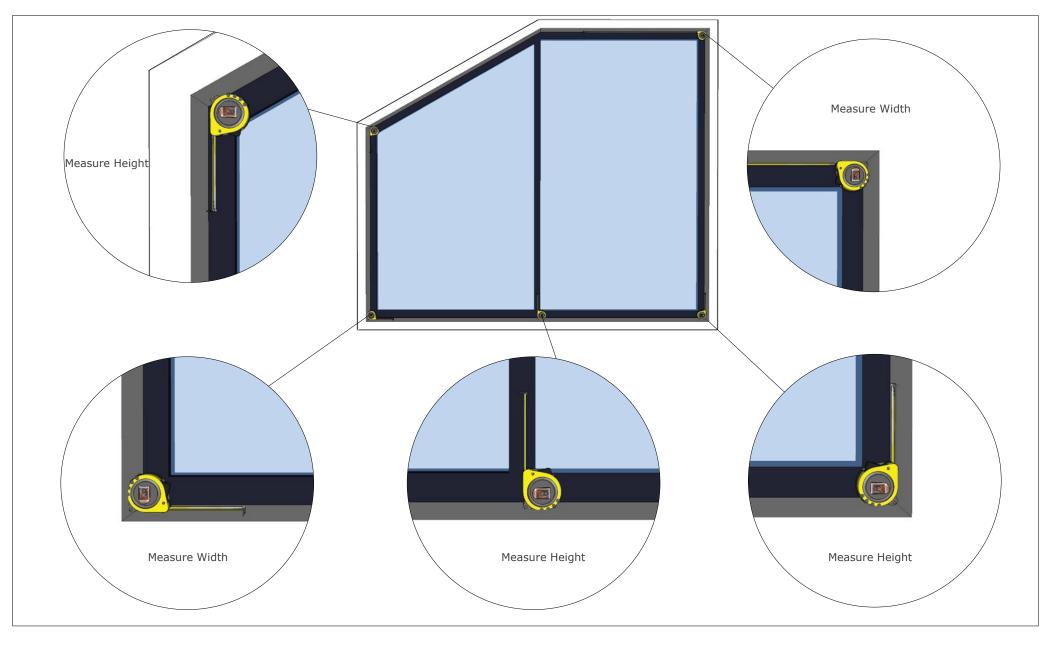

## **Bottom-up Roller Shade Inside Mount Measure Guide**

## Notes:

1. All measurements should be accurate to the 1/16".

2. Use a rigid tape measure for all dimensions.

3. Insert your dimensions into the DEL Motorized Solutions measure template form. Contact our sales team for a template appropriate to your window application.

4. This guide is intended for inside mount applications with the most popular shaped windows. If your window opening is outside mount or differs from what is depicted, please contact our sales team for instructions.