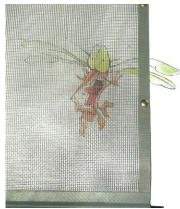

## A Motorized, Insect-Free Fresh Air Solution

Elara FreshAir™ is a high quality motorized insect screen solution for bug-free indoor and outdoor living spaces. Powered by reliable and whisper quiet 24 volt DC Lutron or Gaposa motors, Elara FreshAir™ can accommodate openings of up to 78″in width and 96″in height with a 3.5″x 3.5″ low profile cassette (or up to 120″ tall with an oversized cassette). What differentiates our motorized insect screen from others is its minimalist design, Italian-engineered hardware system for precision operation, unique ultra-thin inner and outer tracks to ensure perfect plumb lines (even with out-of-square openings). By using special rivet-reinforced insect mesh, this ensures to keep the fabric fully secure within the side tracks. An exterior grade, black bottom brush creates a tight seals on both floor or window sill applications.

## Elara FreshAir™

- highest quality motorized bug screen shades
- special low profile inner and outer tracks ensure a perfect plumb line for out of square applications
- · ultra thin track thickness
- special rivets attached to mesh fabric ensure shade can not be pulled out of side tracks
- available with low voltage Lutron and Gaposa motors
- hardwired to wall switch or hand held RF (radio frequency) control
- can be integrated into 3rd party home automation systems via RS232 or contact closure
- low profile 3 1/2" x 3 1/2" cassette enclosure
- white or bronze powder coated aluminum
- UV resistant plastic components
- exterior grade black bottom brush pile (fuzz) to seal agains floor or window sill
- · swiss engineered hardware
- Minimum shade width of 18 1/2"
- · maximum shade width of 78"
- maximum shade length of 96" with standard cassette
- maximum shade length of 120" with oversized cassette