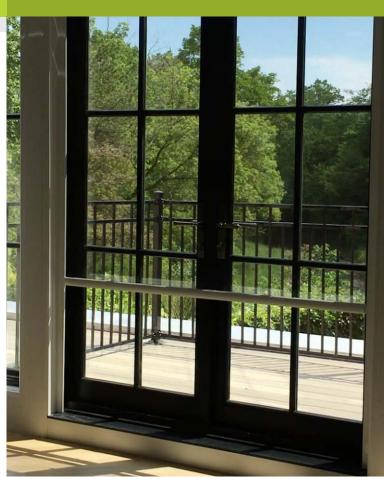

## A Motorized, Insect-Free Fresh Air Solution

Elara FreshAir™ is a high quality motorized insect screen solution for bug-free indoor and outdoor living spaces. Powered by reliable and whisper quiet 24 volt DC Lutron or Gaposa motors, Elara FreshAir™ can accommodate openings of up to 78″in width and 96″in height with a 3.5″x 3.5″ low profile cassette (or up to 120″ tall with an oversized cassette). What differentiates our motorized insect screen from others is its minimalist design, Italian-engineered hardware system for precision operation, unique ultra-thin inner and outer tracks to ensure perfect plumb lines (even with out-of-square openings). By using special rivet-reinforced insect mesh, this ensures to keep the fabric fully secure within the side tracks. An exterior grade, black bottom brush creates a tight seals on both floor or window sill applications.

## Elara FreshAir™

- highest quality motorized bug screen shades
- special low profile inner and outer tracks ensure a perfect plumb line for out of square applications
- · ultra thin track thickness
- special rivets attached to mesh fabric ensure shade can not be pulled out of side tracks
- available with low voltage Lutron and Gaposa motors
- hardwired to wall switch or hand held RF (radio frequency) control
- can be integrated into 3rd party home automation systems via RS232 or contact closure
- low profile 3 1/2" x 3 1/2" cassette enclosure
- white or bronze powder coated aluminum
- UV resistant plastic components
- exterior grade black bottom brush pile (fuzz) to seal agains floor or window sill
- · swiss engineered hardware
- Minimum shade width of 18 1/2"
- · maximum shade width of 78"
- maximum shade length of 96" with standard cassette
- maximum shade length of 120" with oversized cassette