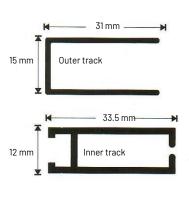

## A Motorized, Insect-Free Fresh Air Solution

Elara FreshAir™ is a high quality motorized insect screen solution for bug-free indoor and outdoor living spaces. Powered by reliable and whisper quiet 24 volt DC Lutron or Gaposa motors, Elara FreshAir™ can accommodate openings of up to 78″in width and 96″in height with a 3.5″x 3.5″ low profile cassette (or up to 120″ tall with an oversized cassette). What differentiates our motorized insect screen from others is its minimalist design, Italian-engineered hardware system for precision operation, unique ultra-thin inner and outer tracks to ensure perfect plumb lines (even with out-of-square openings). By using special rivet-reinforced insect mesh, this ensures to keep the fabric fully secure within the side tracks. An exterior grade, black bottom brush creates a tight seals on both floor or window sill applications.

## Elara FreshAir™

- highest quality motorized bug screen shades
- special low profile inner and outer tracks ensure a perfect plumb line for out of square applications
- · ultra thin track thickness
- special rivets attached to mesh fabric ensure shade can not be pulled out of side tracks
- available with low voltage Lutron and Gaposa motors
- hardwired to wall switch or hand held RF (radio frequency) control
- can be integrated into 3rd party home automation systems via RS232 or contact closure
- low profile 3 1/2" x 3 1/2" cassette enclosure
- white or bronze powder coated aluminum
- UV resistant plastic components
- exterior grade black bottom brush pile (fuzz) to seal agains floor or window sill
- · swiss engineered hardware
- Minimum shade width of 18 1/2"
- · maximum shade width of 78"
- maximum shade length of 96" with standard cassette
- maximum shade length of 120" with oversized cassette