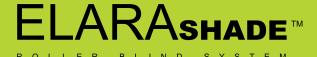

## A Motorized, Insect-Free Fresh Air Solution

Elara FreshAir™ is a high quality motorized insect screen solution for bug-free indoor and outdoor living spaces. Powered by reliable and whisper quiet 24 volt DC Lutron or Gaposa motors, Elara FreshAir™ can accommodate openings of up to 78″in width and 96″in height with a 3.5″x 3.5″ low profile cassette (or up to 120″ tall with an oversized cassette). What differentiates our motorized insect screen from others is its minimalist design, Italian-engineered hardware system for precision operation, unique ultra-thin inner and outer tracks to ensure perfect plumb lines (even with out-of-square openings). By using special rivet-reinforced insect mesh, this ensures to keep the fabric fully secure within the side tracks. An exterior grade, black bottom brush creates a tight seals on both floor or window sill applications.

## Elara FreshAir™

- highest quality motorized bug screen shades
- special low profile inner and outer tracks ensure a perfect plumb line for out of square applications
- · ultra thin track thickness
- special rivets attached to mesh fabric ensure shade can not be pulled out of side tracks
- available with low voltage Lutron and Gaposa motors
- hardwired to wall switch or hand held RF (radio frequency) control
- can be integrated into 3rd party home automation systems via RS232 or contact closure
- low profile 3 1/2" x 3 1/2" cassette enclosure
- white or bronze powder coated aluminum
- UV resistant plastic components
- exterior grade black bottom brush pile (fuzz) to seal agains floor or window sill
- · swiss engineered hardware
- Minimum shade width of 18 1/2"
- · maximum shade width of 78"
- maximum shade length of 96" with standard cassette
- maximum shade length of 120" with oversized cassette