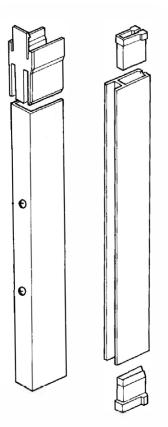

## A Motorized, Insect-Free Fresh Air Solution

Elara FreshAir™ is a high quality motorized insect screen solution for bug-free indoor and outdoor living spaces. Powered by reliable and whisper quiet 24 volt DC Lutron or Gaposa motors, Elara FreshAir™ can accommodate openings of up to 78″in width and 96″in height with a 3.5″x 3.5″ low profile cassette (or up to 120″ tall with an oversized cassette). What differentiates our motorized insect screen from others is its minimalist design, Italian-engineered hardware system for precision operation, unique ultra-thin inner and outer tracks to ensure perfect plumb lines (even with out-of-square openings). By using special rivet-reinforced insect mesh, this ensures to keep the fabric fully secure within the side tracks. An exterior grade, black bottom brush creates a tight seals on both floor or window sill applications.

## Elara FreshAir™

- highest quality motorized bug screen shades
- special low profile inner and outer tracks ensure a perfect plumb line for out of square applications
- · ultra thin track thickness
- special rivets attached to mesh fabric ensure shade can not be pulled out of side tracks
- available with low voltage Lutron and Gaposa motors
- hardwired to wall switch or hand held RF (radio frequency) control
- can be integrated into 3rd party home automation systems via RS232 or contact closure
- low profile 3 1/2" x 3 1/2" cassette enclosure
- white or bronze powder coated aluminum
- UV resistant plastic components
- exterior grade black bottom brush pile (fuzz) to seal agains floor or window sill
- · swiss engineered hardware
- Minimum shade width of 18 1/2"
- · maximum shade width of 78"
- maximum shade length of 96" with standard cassette
- maximum shade length of 120" with oversized cassette