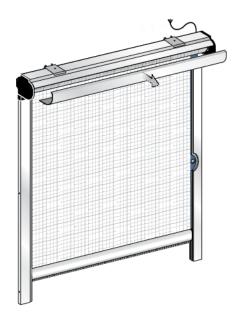

## A Motorized, Insect-Free Fresh Air Solution

Elara FreshAir™ is a high quality motorized insect screen solution for bug-free indoor and outdoor living spaces. Powered by reliable and whisper quiet 24 volt DC Lutron or Gaposa motors, Elara FreshAir™ can accommodate openings of up to 78″in width and 96″in height with a 3.5″x 3.5″ low profile cassette (or up to 120″ tall with an oversized cassette). What differentiates our motorized insect screen from others is its minimalist design, Italian-engineered hardware system for precision operation, unique ultra-thin inner and outer tracks to ensure perfect plumb lines (even with out-of-square openings). By using special rivet-reinforced insect mesh, this ensures to keep the fabric fully secure within the side tracks. An exterior grade, black bottom brush creates a tight seals on both floor or window sill applications.

## Elara FreshAir™

- highest quality motorized bug screen shades
- special low profile inner and outer tracks ensure a perfect plumb line for out of square applications
- · ultra thin track thickness
- special rivets attached to mesh fabric ensure shade can not be pulled out of side tracks
- available with low voltage Lutron and Gaposa motors
- hardwired to wall switch or hand held RF (radio frequency) control
- can be integrated into 3rd party home automation systems via RS232 or contact closure
- low profile 3 1/2" x 3 1/2" cassette enclosure
- white or bronze powder coated aluminum
- UV resistant plastic components
- exterior grade black bottom brush pile (fuzz) to seal agains floor or window sill
- · swiss engineered hardware
- Minimum shade width of 18 1/2"
- · maximum shade width of 78"
- maximum shade length of 96" with standard cassette
- maximum shade length of 120" with oversized cassette