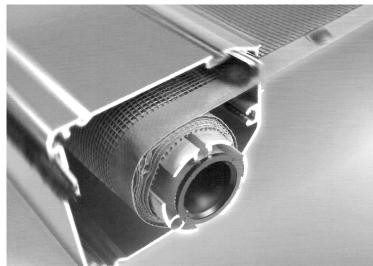

## A Motorized, Insect-Free Fresh Air Solution

Elara FreshAir™ is a high quality motorized insect screen solution for bug-free indoor and outdoor living spaces. Powered by reliable and whisper quiet 24 volt DC Lutron or Gaposa motors, Elara FreshAir™ can accommodate openings of up to 78″in width and 96″in height with a 3.5″x 3.5″ low profile cassette (or up to 120″ tall with an oversized cassette). What differentiates our motorized insect screen from others is its minimalist design, Italian-engineered hardware system for precision operation, unique ultra-thin inner and outer tracks to ensure perfect plumb lines (even with out-of-square openings). By using special rivet-reinforced insect mesh, this ensures to keep the fabric fully secure within the side tracks. An exterior grade, black bottom brush creates a tight seals on both floor or window sill applications.

## Elara FreshAir™

- highest quality motorized bug screen shades
- special low profile inner and outer tracks ensure a perfect plumb line for out of square applications
- · ultra thin track thickness
- special rivets attached to mesh fabric ensure shade can not be pulled out of side tracks
- available with low voltage Lutron and Gaposa motors
- hardwired to wall switch or hand held RF (radio frequency) control
- can be integrated into 3rd party home automation systems via RS232 or contact closure
- low profile 3 1/2" x 3 1/2" cassette enclosure
- white or bronze powder coated aluminum
- UV resistant plastic components
- exterior grade black bottom brush pile (fuzz) to seal agains floor or window sill
- · swiss engineered hardware
- Minimum shade width of 18 1/2"
- · maximum shade width of 78"
- maximum shade length of 96" with standard cassette
- maximum shade length of 120" with oversized cassette