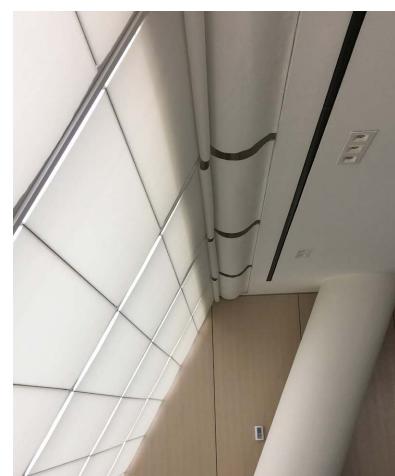

The key to SolaraRoman's perfect side by side alignment is our "no sew" inner / outer aluminum tube design. A hollow inner tube has a small extended tab, which allows for a clean visual line rather than "stitching" from a sewing machine. A slightly larger outer tube slides over the inner tube and fabric, holding everything neatly in place. UV resistant polycarbonate glider pins slide into the inner tube and the head of the pin fits directly into a Four Seasons<sup>®</sup> Sunroom glazing bar. For non-Four Seasons<sup>®</sup> Sunrooms, we supply a small white or bronze add on track to ensure a perfect attachment of the shade. Like SolaraShade, SolaraRoman conforms perfectly to the curvature or angle of any sunroom structure.