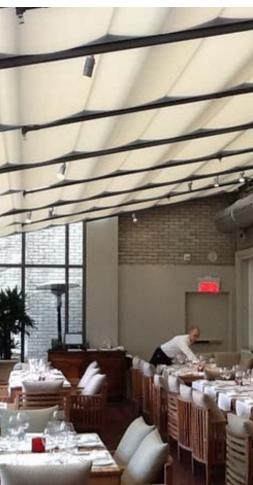

## The Motorized Sunroom and Solarium Shading Solution

Solara Roman is a practical and elegant motorized solution to control summer heat gain and glare on sunrooms, solariums and conservatories. As the name suggests, the system works like a Roman shade, folding the fabric as the shade is opened. Sunscreen, privacy shade cloth or blackout fabric is held in place using an innovative, double tube design, telescopic glider pins and side-tracks. This allows for smooth and reliable operation of shades for up to 36" wide by virtually any length. Our "gravity-drop" system requires a minimum 3/12 roof pitch. For low pitch sunrooms or flat roofs, a special drive belt system is incorporated within add on aluminum side tracks.

The key to SolaraRoman's perfect side by side alignment is our "no sew" inner / outer aluminum tube design. A hollow inner tube has a small extended tab, which allows for a clean visual line rather than "stitching" from a sewing machine. A slightly larger outer tube slides over the inner tube and fabric, holding everything neatly in place. UV resistant polycarbonate glider pins slide into the inner tube and the head of the pin fits directly into a Four Seasons<sup>®</sup> Sunroom glazing bar. For non-Four Seasons<sup>®</sup> Sunrooms, we supply a small white or bronze add on track to ensure a perfect attachment of the shade. Like SolaraShade, SolaraRoman conforms perfectly to the curvature or angle of any sunroom structure.