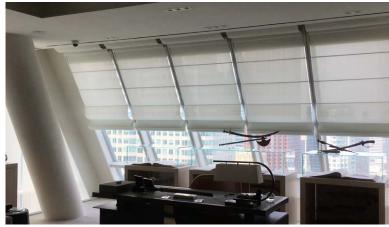

## The Motorized Sunroom and Solarium Shading Solution

Solara Roman is a practical and elegant motorized solution to control summer heat gain and glare on sunrooms, solariums and conservatories. As the name suggests, the system works like a Roman shade, folding the fabric as the shade is opened. Sunscreen, privacy shade cloth or blackout fabric is held in place using an innovative, double tube design, telescopic glider pins and side-tracks. This allows for smooth and reliable operation of shades for up to 36" wide by virtually any length. Our "gravity-drop" system requires a minimum 3/12 roof pitch. For low pitch sunrooms or flat roofs, a special drive belt system is incorporated within add on aluminum side tracks.