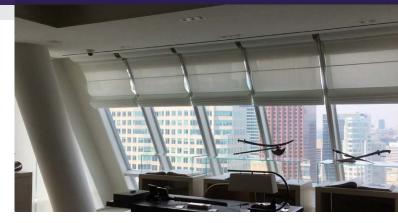

## The Motorized Sunroom and Solarium Shading Solution

Solara Roman is a practical and elegant motorized solution to control summer heat gain and glare on sunrooms, solariums and conservatories. As the name suggests, the system works like a Roman shade, folding the fabric as the shade is opened. Sunscreen, privacy shade cloth or blackout fabric is held in place using an innovative, double tube design, telescopic glider pins and side-tracks. This allows for smooth and reliable operation of shades for up to 36" wide by virtually any length. Our "gravity-drop" system requires a minimum 3/12 roof pitch. For low pitch sunrooms or flat roofs, a special drive belt system is incorporated within add on aluminum side tracks.