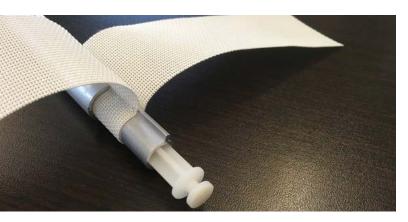

The key to SolaraRoman's perfect side by side alignment is our "no sew" inner / outer aluminum tube design. A hollow inner tube has a small extended tab, which allows for a clean visual line rather than "stitching" from a sewing machine. A slightly larger outer tube slides over the inner tube and fabric, holding everything neatly in place. UV resistant polycarbonate glider pins slide into the inner tube and the head of the pin fits directly into a Four Seasons<sup>®</sup> Sunroom glazing bar. For non-Four Seasons<sup>®</sup> Sunrooms, we supply a small white or bronze add on track to ensure a perfect attachment of the shade. Like SolaraShade, SolaraRoman conforms perfectly to the curvature or angle of any sunroom structure.