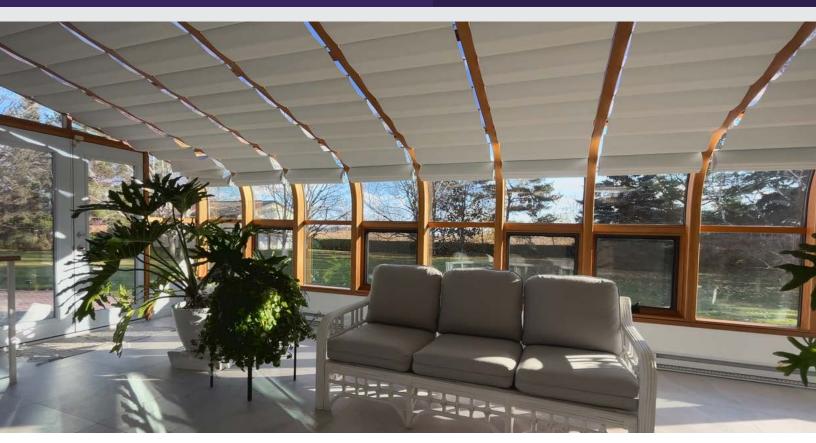

## The Motorized Sunroom and Solarium Shading Solution

Solara Roman is a practical and elegant motorized solution to control summer heat gain and glare on sunrooms, solariums and conservatories. As the name suggests, the system works like a Roman shade, folding the fabric as the shade is opened. Sunscreen, privacy shade cloth or blackout fabric is held in place using an innovative, double tube design, telescopic glider pins and side-tracks. This allows for smooth and reliable operation of shades for up to 36" wide by virtually any length. Our "gravity-drop" system requires a minimum 3/12 roof pitch. For low pitch sunrooms or flat roofs, a special drive belt system is incorporated within add on aluminum side tracks.

The key to SolaraRoman's perfect side by side alignment is our "no sew" inner / outer aluminum tube design. A hollow inner tube has a small extended tab, which allows for a clean visual line rather than "stitching" from a sewing machine. A slightly larger outer tube slides over the inner tube and fabric, holding everything neatly in place. UV resistant polycarbonate glider pins slide into the inner tube and the head of the pin fits directly into a Four Seasons<sup>®</sup> Sunroom glazing bar. For non-Four Seasons<sup>®</sup> Sunrooms, we supply a small white or bronze add on track to ensure a perfect attachment of the shade. Like SolaraShade, SolaraRoman conforms perfectly to the curvature or angle of any sunroom structure.