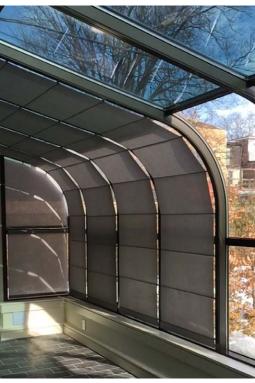

## The Motorized Sunroom and Solarium Shading Solution

Solara Roman is a practical and elegant motorized solution to control summer heat gain and glare on sunrooms, solariums and conservatories. As the name suggests, the system works like a Roman shade, folding the fabric as the shade is opened. Sunscreen, privacy shade cloth or blackout fabric is held in place using an innovative, double tube design, telescopic glider pins and side-tracks. This allows for smooth and reliable operation of shades for up to 36" wide by virtually any length. Our "gravity-drop" system requires a minimum 3/12 roof pitch. For low pitch sunrooms or flat roofs, a special drive belt system is incorporated within add on aluminum side tracks.

The key to SolaraRoman's perfect side by side alignment is our "no sew" inner / outer aluminum tube design. A hollow inner tube has a small extended tab, which allows for a clean visual line rather than "stitching" from a sewing machine. A slightly larger outer tube slides over the inner tube and fabric, holding everything neatly in place. UV resistant polycarbonate glider pins slide into the inner tube and the head of the pin fits directly into a Four Seasons<sup>®</sup> Sunroom glazing bar. For non-Four Seasons<sup>®</sup> Sunrooms, we supply a small white or bronze add on track to ensure a perfect attachment of the shade. Like SolaraShade, SolaraRoman conforms perfectly to the curvature or angle of any sunroom structure.