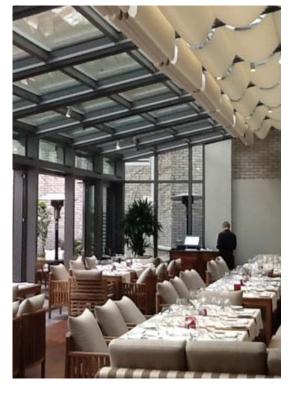

## The Motorized Sunroom and Solarium Shading Solution

Solara Roman is a practical and elegant motorized solution to control summer heat gain and glare on sunrooms, solariums and conservatories. As the name suggests, the system works like a Roman shade, folding the fabric as the shade is opened. Sunscreen, privacy shade cloth or blackout fabric is held in place using an innovative, double tube design, telescopic glider pins and side-tracks. This allows for smooth and reliable operation of shades for up to 36" wide by virtually any length. Our "gravity-drop" system requires a minimum 3/12 roof pitch. For low pitch sunrooms or flat roofs, a special drive belt system is incorporated within add on aluminum side tracks.

The key to SolaraRoman's perfect side by side alignment is our "no sew" inner / outer aluminum tube design. A hollow inner tube has a small extended tab, which allows for a clean visual line rather than "stitching" from a sewing machine. A slightly larger outer tube slides over the inner tube and fabric, holding everything neatly in place. UV resistant polycarbonate glider pins slide into the inner tube and the head of the pin fits directly into a Four Seasons<sup>®</sup> Sunroom glazing bar. For non-Four Seasons<sup>®</sup> Sunrooms, we supply a small white or bronze add on track to ensure a perfect attachment of the shade. Like SolaraShade, SolaraRoman conforms perfectly to the curvature or angle of any sunroom structure.