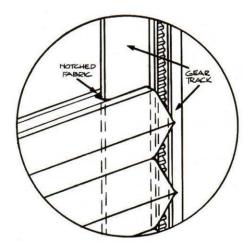

#### SMOOTH FLOWING TRACKING HARDWARE

Engineered for long term use, the innovative gear driven tracking system keeps blind fabric securely in place while creating a "thermal air blanket" to save energy costs. Our "optically clear" polycarbonate plastic tracking system option is virtually invisible when the blinds are retracted.

DRIVE WHEEL DETAIL

NOTCHED FABRIC DETAIL