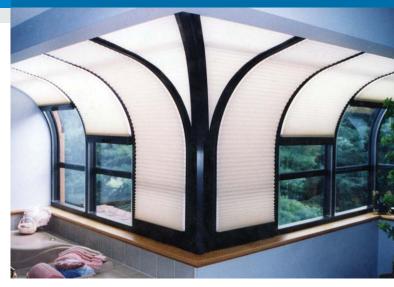

### PROVEN DESIGN FOR LONG LASTING VALUE

SolaraShade™ is a proven shading system that integrates a durable, long lasting blind fabric with a smooth flowing tracking system to provide you with unmatched quality and enduring value. SolaraShade™ 100% non-woven polyester fabric is spun to create a high quality textile which offers long term durability. The fabric's uniform white backing provides reflection of radiant heat while maximizing light penetration and presents a clean uniform exterior appearance.

#### SMOOTH FLOWING TRACKING HARDWARE

Engineered for long term use, the innovative gear driven tracking system keeps blind fabric securely in place while creating a "thermal air blanket" to save energy costs. Our "optically clear" polycarbonate plastic tracking system option is virtually invisible when the blinds are retracted.

#### ENERGY EFFICIENT HONEYCOMB FABRIC

The fabric's honeycomb design and uniform white backing provide exceptional thermal insulating properties, while maximizing light penetration and providing a clean uniform exterior appearance. Available in the slim 3/8" or the larger 3/4" formats, these blinds virtually disappear when not in use by compressing to about 5% of their expanded size.