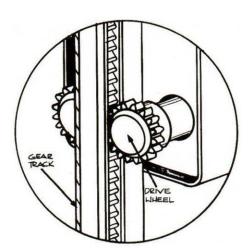

#### SMOOTH FLOWING TRACKING HARDWARE

Engineered for long term use, the innovative gear driven tracking system keeps blind fabric securely in place while creating a "thermal air blanket" to save energy costs. Our "optically clear" polycarbonate plastic tracking system option is virtually invisible when the blinds are retracted.

DRIVE WHEEL DETAIL

NOTCHED FABRIC DETAIL