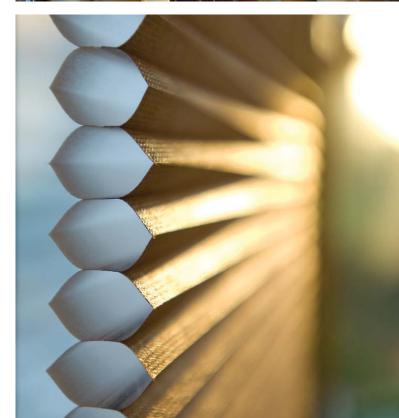

#### ENERGY EFFICIENT HONEYCOMB FABRIC

The fabric's honeycomb design and uniform white backing provide exceptional thermal insulating properties, while maximizing light penetration and providing a clean uniform exterior appearance. Available in the slim 3/8" or the larger 3/4" formats, these blinds virtually disappear when not in use by compressing to about 5% of their expanded size.