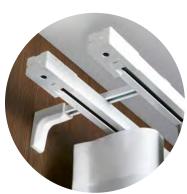

## The perfect installation

Smart Fix offers the ultimate flexibility and ease of installation.

Modern, versatile design: Silent Gliss systems can now be fitted with Smart Fix, a uniform bracket range for use across all our systems. This new design includes magnetic metal covers which are easy to fit and elegantly hide the screws.

#### **SMART FIX**

A total of 10 different Smart Fix brackets offer versatile installation possibilities including fixed length and adjustable options (3 brackets with slot).

Magnetic metal covers