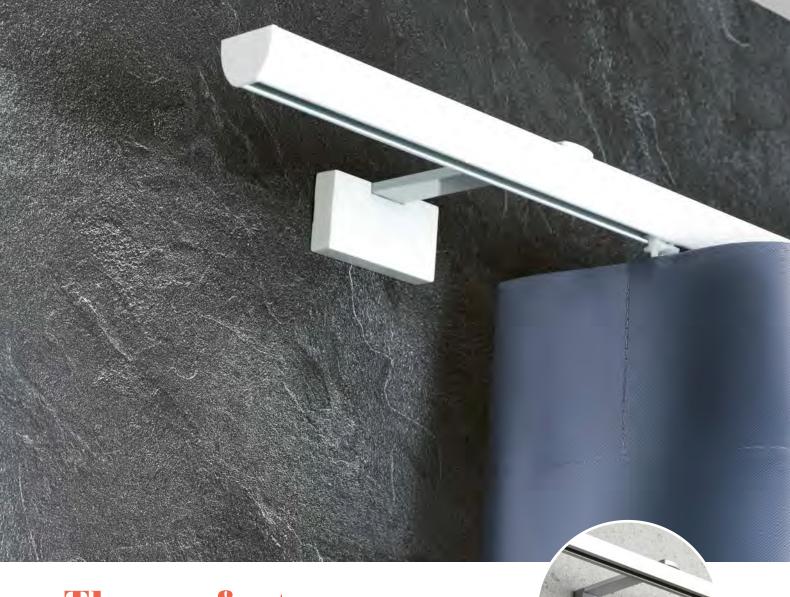

#### **SQUARE SMART FIX**

Contemporary designed brackets with a lower down-stand, ideal if fitting space is limited. A total of 9 brackets including fixed length and adjustable options (3 brackets with slot).

Magnetic metal covers