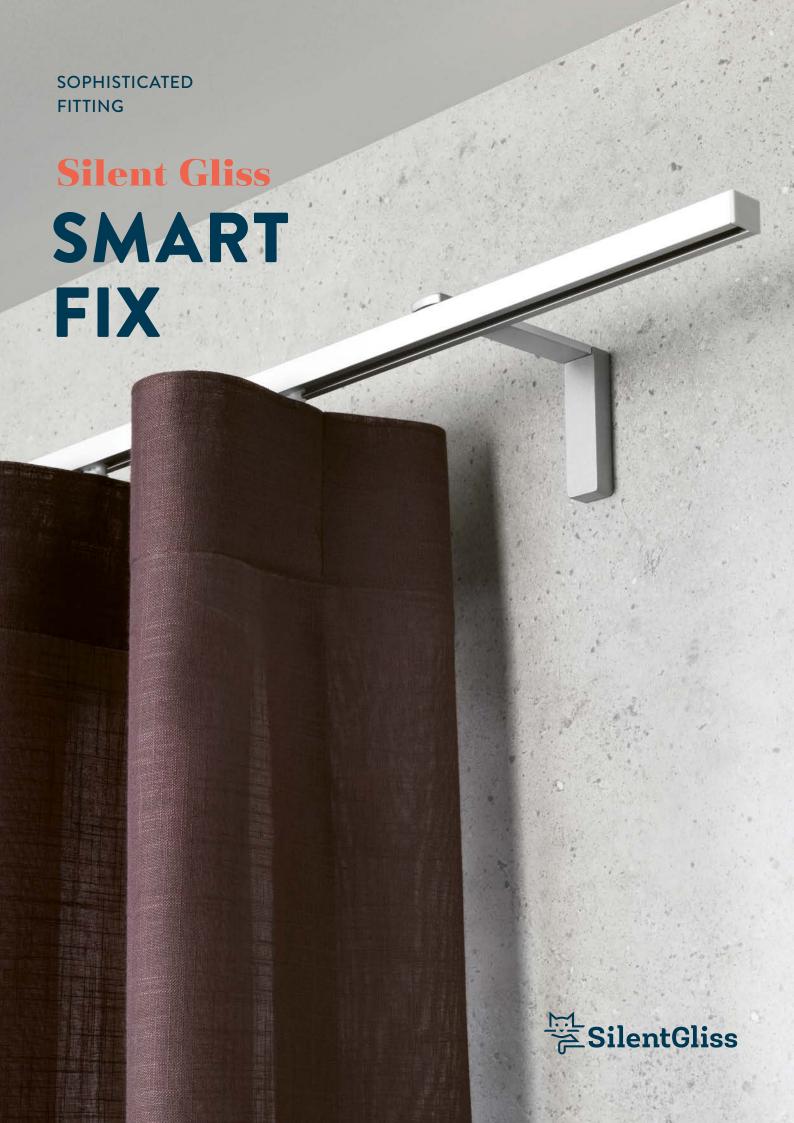

## The perfect installation

Smart Fix offers the ultimate flexibility and ease of installation.

Modern, versatile design: Silent Gliss systems can now be fitted with Smart Fix, a uniform bracket range for use across all our systems. This new design includes magnetic metal covers which are easy to fit and elegantly hide the screws.

#### **SMART FIX**

A total of 10 different Smart Fix brackets offer versatile installation possibilities including fixed length and adjustable options (3 brackets with slot).

Magnetic metal covers